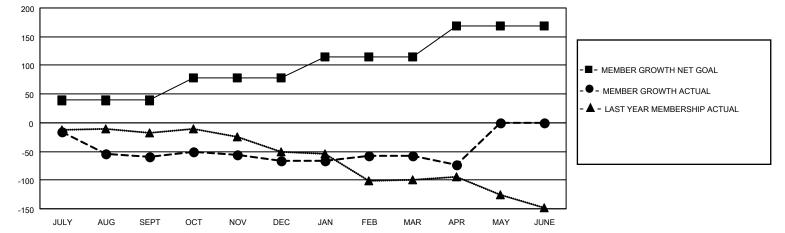

## GAT MONTHLY MEMBERSHIP PROGRESS REPORT

Multiple District 30

LOCATION: MISSISSIPPI

Results as of: 4/30/2022

| Clubs        |               |             |               | Members               |                           |                         |                                                    |
|--------------|---------------|-------------|---------------|-----------------------|---------------------------|-------------------------|----------------------------------------------------|
|              | RESULTS FOR   | R 2021-2022 |               | RESULTS FOR 2021-2022 |                           |                         |                                                    |
| QUARTER      | NEW CLUB GOAL | NEW CLUBS   | DROPPED CLUBS | QUARTER               | MEMBER GROWTH NET<br>GOAL | MEMBER GROWTH<br>ACTUAL | DROPPED<br>MEMBERS ACTUAL<br>(including transfers) |
| JULY/AUG/SEP | г 0           | 0           | 4             | JULY/AUG/SE           | PT 39                     | 42                      | 101                                                |
| OCT/NOV/DEC  | 1             | 0           | 0             | OCT/NOV/DEC           | C 39                      | 31                      | 37                                                 |
| JAN/FEB/MAR  | 0             | 0           | 0             | JAN/FEB/MAR           | 36                        | 58                      | 45                                                 |
| APR/MAY/JUNE | 1             | 0           | 0             | APR/MAY/JUN           | NE 54                     | 10                      | 25                                                 |