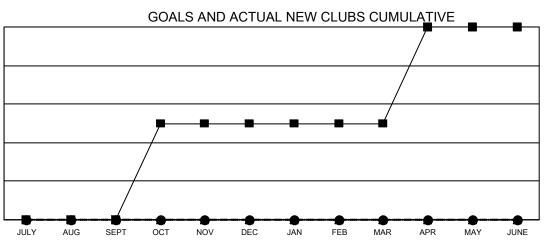

## GAT MONTHLY MEMBERSHIP PROGRESS REPORT

Multiple District 30

LOCATION: MISSISSIPPI

Results as of: 4/30/2022

| Clubs        |               |             |               | Members               |                           |                         |                                                    |
|--------------|---------------|-------------|---------------|-----------------------|---------------------------|-------------------------|----------------------------------------------------|
|              | RESULTS FOR   | R 2021-2022 |               | RESULTS FOR 2021-2022 |                           |                         |                                                    |
| QUARTER      | NEW CLUB GOAL | NEW CLUBS   | DROPPED CLUBS | QUARTER               | MEMBER GROWTH NET<br>GOAL | MEMBER GROWTH<br>ACTUAL | DROPPED<br>MEMBERS ACTUAL<br>(including transfers) |
| JULY/AUG/SEP | г 0           | 0           | 4             | JULY/AUG/SE           | PT 39                     | 42                      | 101                                                |
| OCT/NOV/DEC  | 1             | 0           | 0             | OCT/NOV/DEC           | C 39                      | 31                      | 37                                                 |
| JAN/FEB/MAR  | 0             | 0           | 0             | JAN/FEB/MAR           | 36                        | 58                      | 45                                                 |
| APR/MAY/JUNE | 1             | 0           | 0             | APR/MAY/JUN           | NE 54                     | 10                      | 25                                                 |